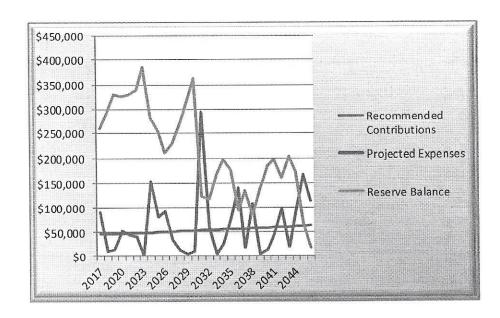

avers



Figure 31 Playground Equipment



Figure 32 Playground Equipment



Figure 33 Pond Shoreline Vegetation Issue



Figure 34 Pond Algae



Figure 35 Pond Erosion at Structure



Figure 36 Pond Shoreline Erosion



Figure 37 Basketball Court Surface Deterioration



Figure 38 Tennis Court Fence



Figure 39 Basketball Court Fence



Figure 40 Basketball Court Overview



Figure 41 Tennis Court Overview



Figure 42 Utility Vehicle



### EXPENSE CHART AND COMPARISON GRAPH

The Reserve Expenses reflect current and future local costs of replacements with anticipated inflation. The following chart illustrates the relative importance of the Reserve Expenses.



The following graph depicts the next 30 years of Projected Expenses, Reserve Balances and cash flow Recommended Contributions:





### Cash Flow Funding Plan or Pooling Method

#### Ballantrae **Community Development District**

|                                   | FY   | 2016      | 2017      | 2018      | 2019      | 2020      | 2021      | 2022      | 2023      | 2024      | 2025      | 2026      | 2027      | 2028      | 2029      | 2030      | 2031      |
|-----------------------------------|------|-----------|-----------|-----------|-----------|-----------|-----------|-----------|-----------|-----------|-----------|-----------|-----------|-----------|-----------|-----------|-----------|
| Beginning of Year Reserves        |      | \$303,327 | \$303,327 | \$259,245 | \$296,142 | \$329,846 | \$325,714 | \$330,137 | \$338,853 | \$385,984 | \$282,620 | \$252,487 | \$211,519 | \$228,698 | \$269,098 | \$319,038 |