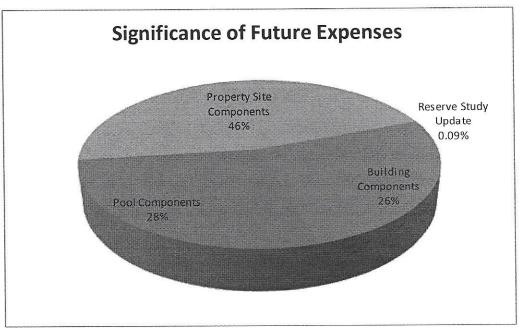

Figure 27 Original Asphalt Pavement



Figure 28 Remaining Asphalt Pavement



Figure 29 Irrigation Well



Figure 30 Vehicular Pavers



Figure 31 Playground Equipment



Figure 32 Playground Equipment



Figure 33 Pond Shoreline Vegetation Issue



Figure 34 Pond Algae



Figure 35 Pond Erosion at Structure



Figure 36 Pond Shoreline Erosion



Figure 37 Basketball Court Surface Deterioration



Figure 38 Tennis Court Fence



Figure 39 Basketball Court Fence



Figure 40 Basketball Court Overview



Figure 41 Tennis Court Overview



Figure 42 Utility Vehicle



### EXPENSE CHART AND COMPARISON GRAPH

The Reserve Expenses reflect current and future local costs of replacements with anticipated inflation. The following chart illustrates the relative importance of the Reserve Expenses.



The following graph depicts the next 30 years of Projected Expenses, Reserve Balances and cash flow Recommended Contributions:





### Cash Flow Funding Plan or Pooling Method

#### Ballantrae **Community Development District**

|                                   | FY   | 2016      | 2017      | 2018      | 2019      | 2020      | 2021      | 2022      | 2023      | 2024      | 2025      | 2026      | 2027      | 2028      | 2029      | 2030      | 2031      |
|-----------------------------------|------|-----------|-----------|-----------|-----------|-----------|-----------|-----------|-----------|-----------|-----------|-----------|-----------|-----------|-----------|-----------|-----------|
| Beginning of Year Reserves        |      | \$303,327 | \$303,327 | \$259,245 | \$296,142 | \