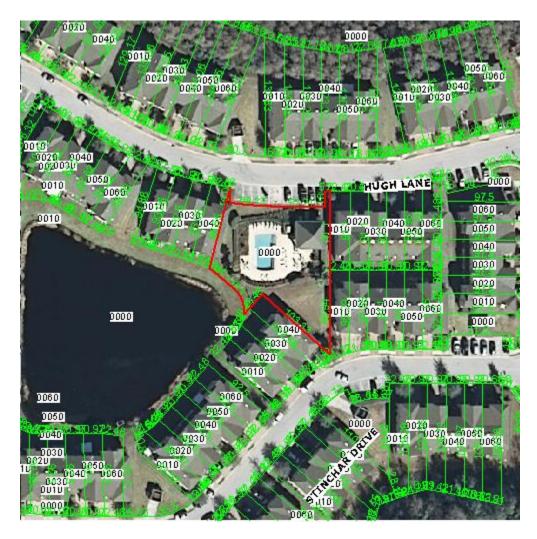

# **Trespassing Policy Statement**

The Ballantrae Community Development District (the "**District**") owns and maintains the Ballantrae Park (includes a parking lot, park, courts, clubhouse, and pool, Parcel ID: 20-26-18-0040-00000-00U0), the Ayrshire Gazebo (Parcel ID: 29-26-18-0100-00P00-0000), and the Straiton Pool (Parcel ID: 29-26-18-0060-00R00-0000) as depicted on **Exhibit A** attached hereto (collectively, the "**District Property**"). It has come to the District's attention that some residents and non-residents are using the District Property in a manner inconsistent Florida laws.

Ballantrae Community Development District

James Flateau
Chair of the Board of Supervisors
June 4, 2018

Parcel # 20-26-18-0040-00000-00U0 (Ballantrae Park)

Parcel # 29-26-18-0100-00P00-0000 (Ayrshire Gazebo)