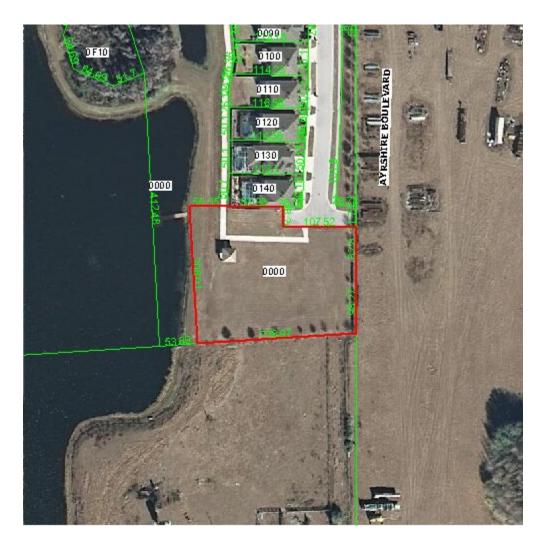

# **Trespassing Policy Statement**

The Ballantrae Community Development District (the "**District**") owns and maintains the Ballantrae Park (includes a parking lot, park, courts, clubhouse, and pool, Parcel ID: 20-26-18-0040-00000-00U0), the Ayrshire Gazebo (Parcel ID: 29-26-18-0100-00P00-0000), and the Straiton Pool (Parcel ID: 29-26-18-0060-00R00-0000) as depicted on **Exhibit A** attached hereto (collectively, the "**District Property**"). It has come to the District's attention that some residents and non-residents are using the District Property in a manner inconsistent Florida laws.

Parcel # 29-26-18-0060-00R00-0000 (Straiton Pool)

| EXHIBIT 2 |
|-----------|
|           |
|           |

Ballentrae CDD Land O' Lakes, FL 5/24/2018 DPFG