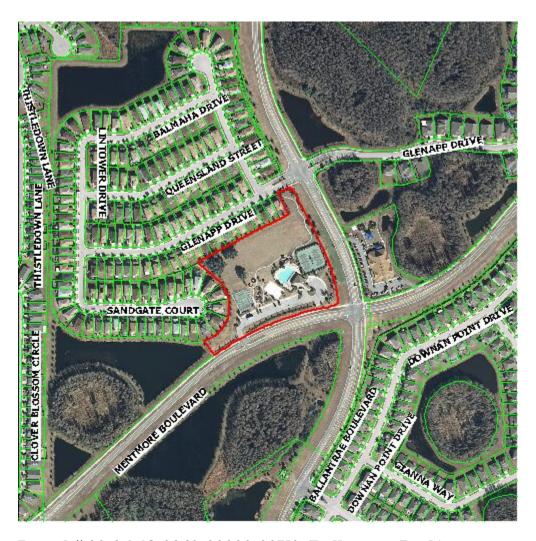

# **Trespassing Policy Statement**

The Ballantrae Community Development District (the "**District**") owns and maintains the Ballantrae Park (includes a parking lot, park, courts, clubhouse, and pool, Parcel ID: 20-26-18-0040-00000-00U0), the Ayrshire Gazebo (Parcel ID: 29-26-18-0100-00P00-0000), and the Straiton Pool (Parcel ID: 29-26-18-0060-00R00-0000) as depicted on **Exhibit A** attached hereto (collectively, the "**District Property**"). It has come to the District's attention that some residents and non-residents are using the District Property in a manner inconsistent Florida laws.

Ballantrae Community Development District

James Flateau
Chair of the Board of Supervisors
June 4, 2018

Parcel # 20-26-18-0040-00000-00U0 (Ballantrae Park)

Parcel # 29-26-18-0100-00P00-0000 (Ayrshire Gazebo)