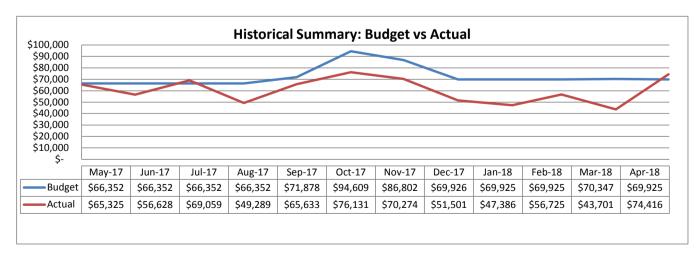

#### **IV.** Administrative Matters

A. Approval of Minutes of May 14, 2018 Meeting Exhibit 7

B. Acceptance of the April 2018 Financial Statements Exhibit 8

C. Consideration & Acceptance of Resolution 2018-03, Approving the Proposed Budget for FY 2018/20019, and Setting the Public Hearing